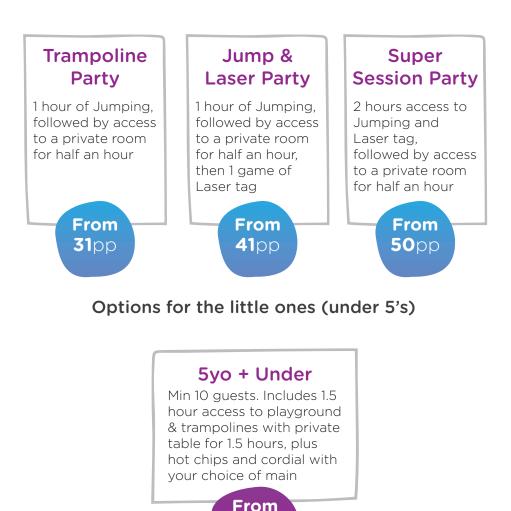

## **STEP 1** Select type of party:

General party options for ages 5+, min. 10 guests Prices are per person and include hot chips, cordial and your choice of main

**29**00