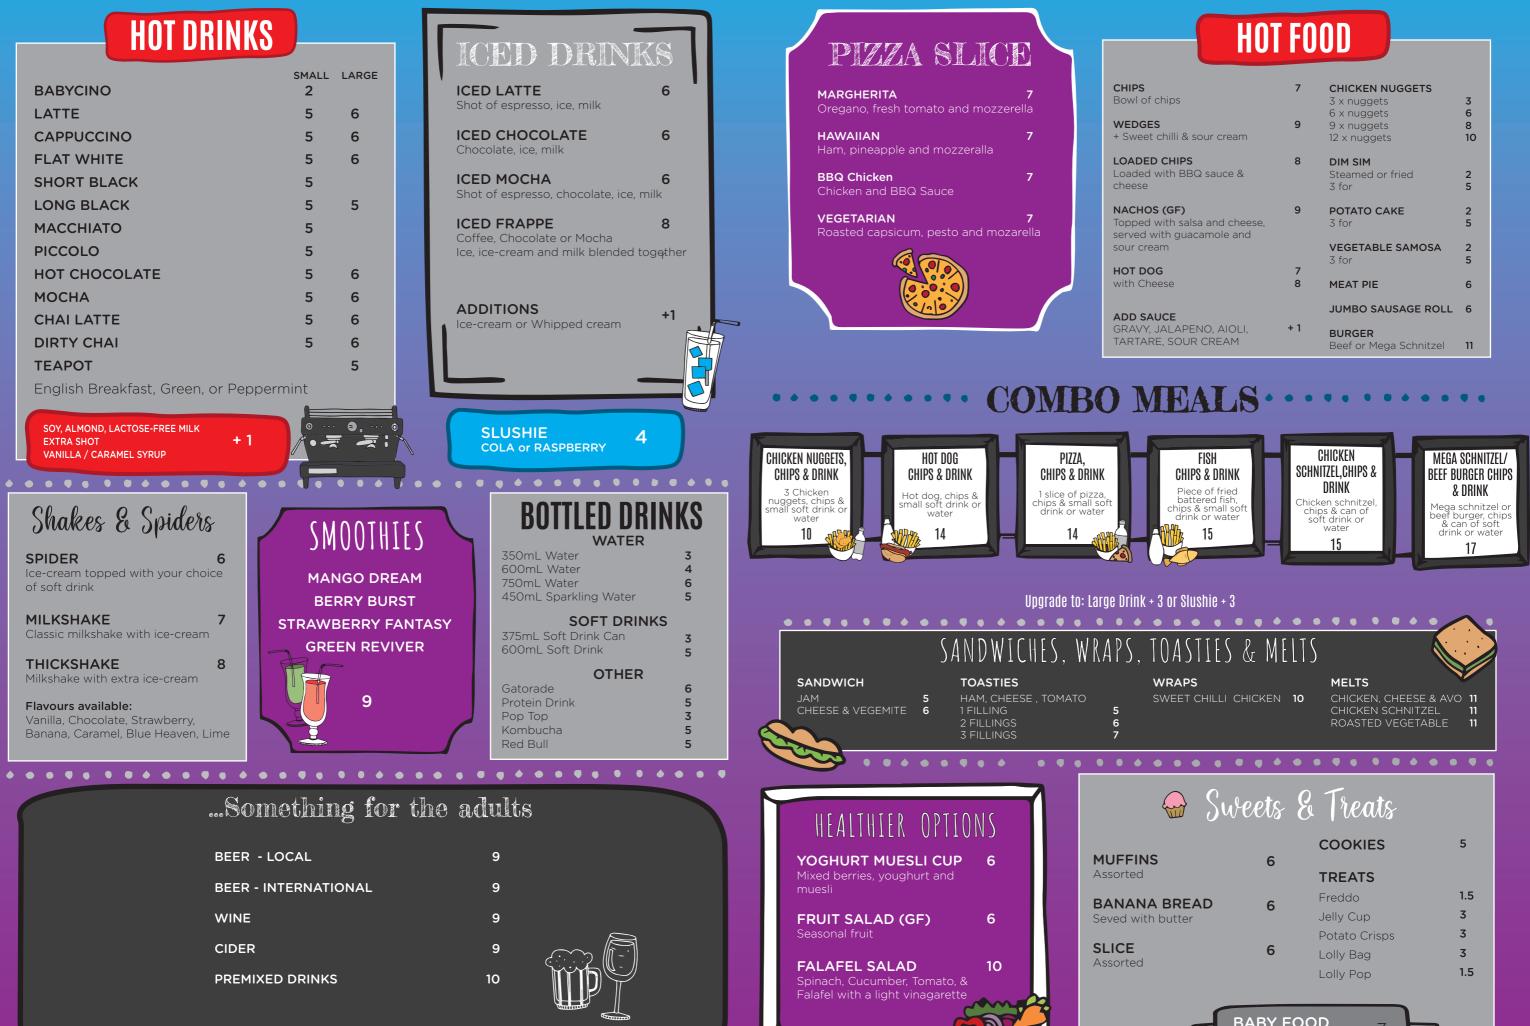

Gravity Zone practices Responsible Service of Alcohol. To be consumed within the 'Chillax Zone' only. Proof of age will be required for purchase. No entry to attractions allowed after the consumption of alcohol.

| ps<br>illi & sour cream                       | 7<br>9 | CHICKEN NUGGETS<br>3 x nuggets<br>6 x nuggets<br>9 x nuggets<br>12 x nuggets | 3<br>6<br>8<br>10 |
|-----------------------------------------------|--------|------------------------------------------------------------------------------|-------------------|
| HIPS<br>h BBQ sauce &                         | 8      | <b>DIM SIM</b><br>Steamed or fried<br>3 for                                  | 2<br>5            |
| GF)<br>h salsa and cheese,<br>n guacamole and | 9      | POTATO CAKE<br>3 for                                                         | 2<br>5            |
|                                               | 7      | VEGETABLE SAMOSA<br>3 for                                                    | 2<br>5            |
| е                                             | 8      | MEAT PIE                                                                     | 6                 |
| F                                             |        | JUMBO SAUSAGE ROLL                                                           | 6                 |
| LAPENO, AIOLI,<br>SOUR CREAM                  | + 1    | <b>BURGER</b><br>Beef or Mega Schnitzel                                      | 11                |

| <u> </u>           |                        | E Treats<br>cookies | 5   |
|--------------------|------------------------|---------------------|-----|
|                    | 6                      | TREATS              |     |
| BREAD 6<br>utter 6 | 6                      | Freddo              | 1.5 |
|                    | 0                      | Jelly Cup           | 3   |
|                    |                        | Potato Crisps       | 3   |
|                    | 6                      | Lolly Bag           | 3   |
|                    |                        | Lolly Pop           | 1.5 |
| 5                  | BABY FO<br>Assorted Po |                     | 7   |