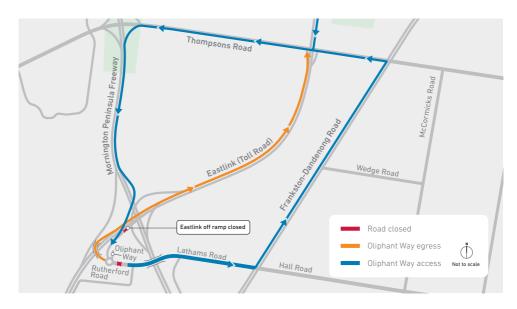

## Upcoming traffic disruptions

Works are planned on Rutherford Road near Oliphant Way roundabout between **7pm on Friday 20 May and 5am on Monday 23 May**.

Vehicle access to Gravity Zone will be by Peninsula Link Rutherford Road exit only. Access will not be available by Eastlink. Pedestrian access will be available to Oliphant Way by a temporary footbridge with limited parking available on Rutherford Road.

Works are also planned before and after the weekend from **Wednesday 18 May to Wednesday 25 May**. Eastlink entry ramp will be closed and shuttle flow (one lane of traffic at a time) will be in place on Rutherford Road to access Gravity Zone. Please allow fifteen minutes extra travel time.